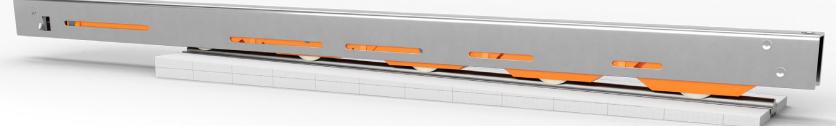

# 10 wheel roller

The WarmCore inline patio uses a unique, high-quality wheelset

with each sash running on 10 self-levelling rollers to give you ultra-smooth, reliable performance.

The wheels have been tested to 50,000 cycles, so you know your doors will be running effortlessly for years to come.