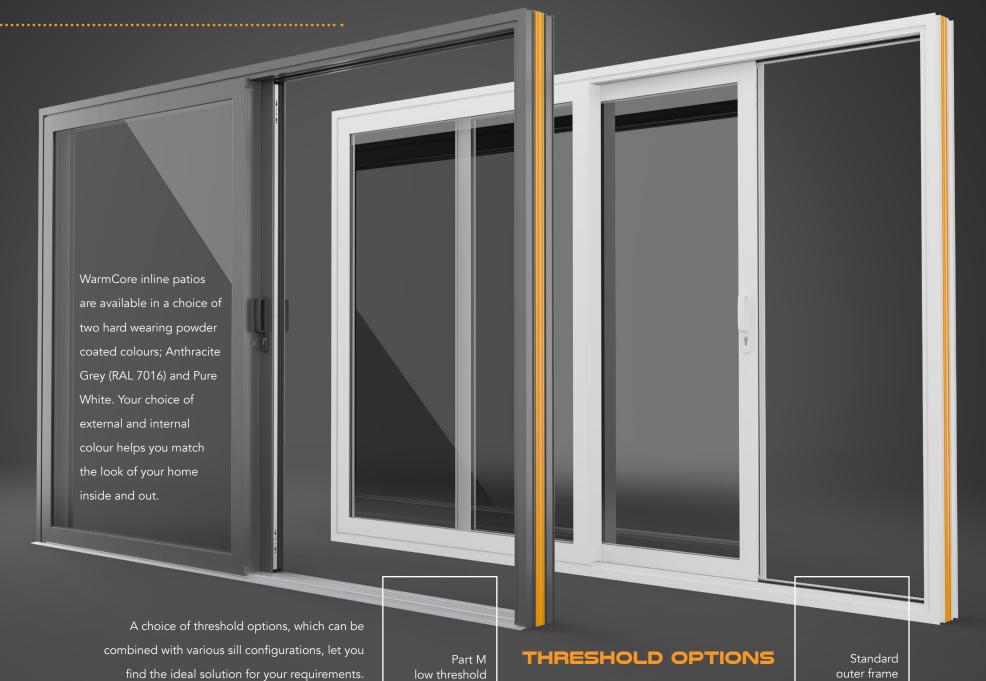

# YOUR CHOICE OF COLOUR - INSIDE AND OUT

Anthracite Grey RAL 7016

Black

Stainless Steel