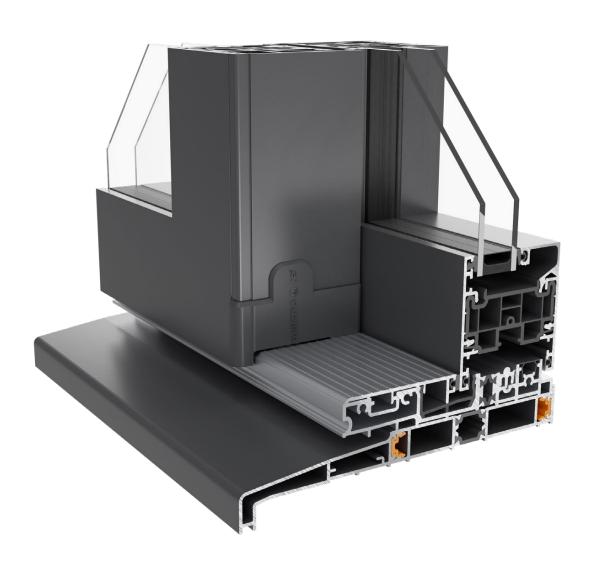

# THERMAL PERFORMANCE IS BUILT INTO THE CORE OF THESE BEAUTIFUL PANORAMIC DOORS

WarmCore inline patio doors allow natural light to flood in to your home through large glazed sashes that maximise the enjoyment of your view. The full width thermal core at the heart of the WarmCore range lets you enjoy the desirability and durability of aluminium, while keeping your home snug and warm. Custom designed 10 wheel rollers glide effortlessly on a precision engineered track, making these panoramic doors the perfect blend of aesthetics and performance.

U1.0

With triple glazed U-values (used to calculate thermal efficiency) as low as 1.0 and double glazed values of 1.4, your WarmCore patio will help keep heating bills low.

**NEXT GENERATION INLINE DOORS** 