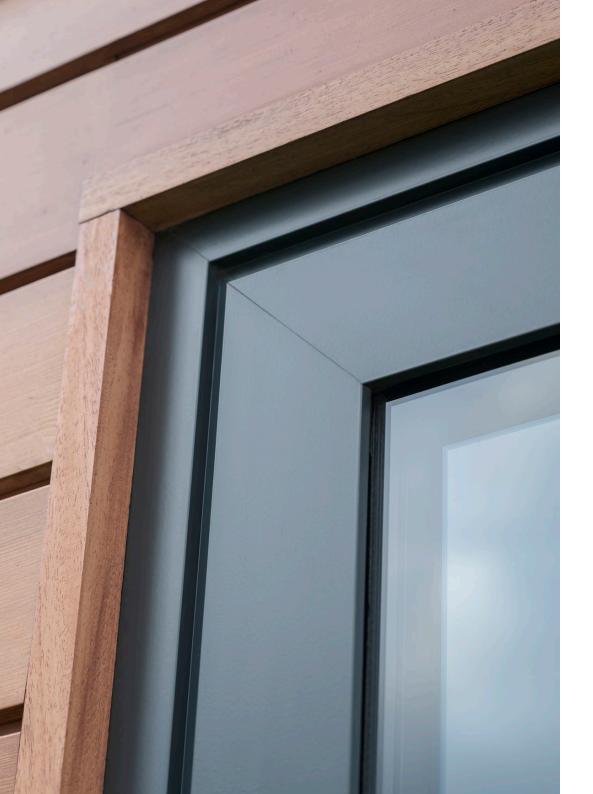

# **CLEAN, CONTEMPORARY LINES**

We've brought the classic sliding patio door up-to-date with clean lines, a flush finish and a hard-wearing aluminium exterior, combining architectural appeal with practicality. With two, three and four pane configurations you can choose a style that suits both your home and living style, bringing the outside in during summer months and keeping the cold out during the winter.

# THERMAL PERFORMANCE IS BUILT INTO THE CORE OF THESE BEAUTIFUL PANORAMIC DOORS

WarmCore inline patio doors allow natural light to flood in to your home through large glazed sashes that maximise the enjoyment of your view. The full width thermal core at the heart of the WarmCore range lets you enjoy the desirability and durability of aluminium, while keeping your home snug and warm. Custom designed 10 wheel rollers glide effortlessly on a precision engineered track, making these panoramic doors the perfect blend of aesthetics and performance.