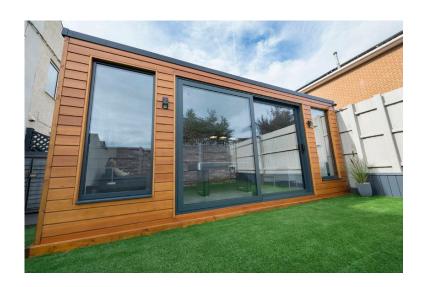

# **CLEAN, CONTEMPORARY LINES**

We've brought the classic sliding patio door up-to-date with clean lines, a flush finish and a hard-wearing aluminium exterior, combining architectural appeal with practicality. With two, three and four pane configurations you can choose a style that suits both your home and living style, bringing the outside in during summer months and keeping the cold out during the winter.

# THERMAL PERFORMANCE IS BUILT INTO THE CORE OF THESE BEAUTIFUL PANORAMIC DOORS

WarmCore inline patio doors allow natural light to flood in to your home through large glazed sashes that maximise the enjoyment of your view. The full width thermal core at the heart of the WarmCore range lets you enjoy the desirability and durability of aluminium, while keeping your home snug and warm. Custom designed 10 wheel rollers glide effortlessly on a precision engineered track, making these panoramic doors the perfect blend of aesthetics and performance.