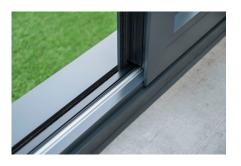

# 10 wheel roller

The WarmCore inline patio uses a unique, high-quality wheelset

with each sash running on 10 self-levelling rollers to give you ultra-smooth, reliable performance.

The wheels have been tested to 50,000 cycles, so you know your doors will be running effortlessly for years to come.

### **SUPER SMOOTH OPERATION**