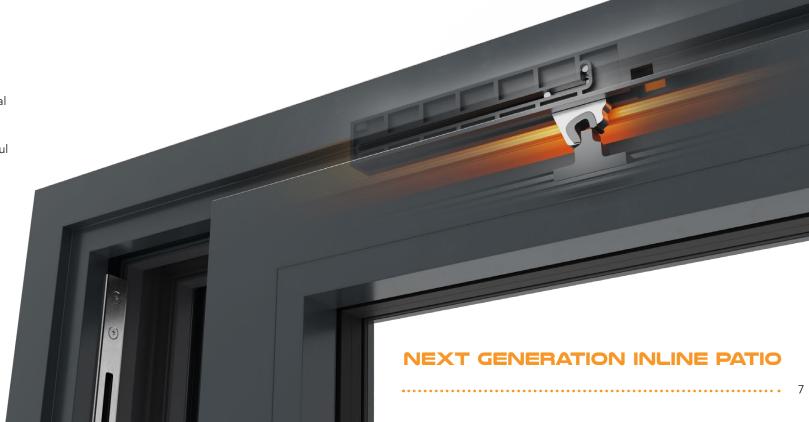

# THERMAL PERFORMANCE IS BUILT INTO THE CORE OF THESE BEAUTIFUL PANORAMIC DOORS

WarmCore inline patio doors allow natural light to flood in to your home through large glazed sashes that maximise the enjoyment of your view. The full width thermal core at the heart of the WarmCore range lets you enjoy the desirability and durability of aluminium, while keeping your home snug and warm. Custom designed 10 wheel rollers glide effortlessly on a precision engineered track, making these panoramic doors the perfect blend of aesthetics and performance.

U1.0

With triple glazed U-values (used to calculate thermal efficiency) as low as 1.0 and double glazed values of 1.4, your WarmCore patio will help keep heating bills low.

**NEXT GENERATION INLINE DOORS** 