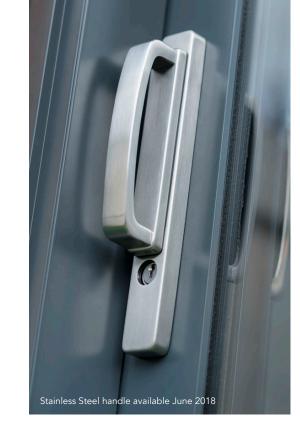

#### **INNOVATIVE HANDLE & LOCK**

With an emphasis on clean, modern aesthetics we custom designed a high quality 'lift-to-lock' handle, unique to the WarmCore patio. This innovative handle operates the bi-directional locks located at the top and bottom of the door. These 'claws' make WarmCore patios incredibly secure, helping protect you and your home.

Anthracite Grey RAL 7016

Black

Stainless Steel