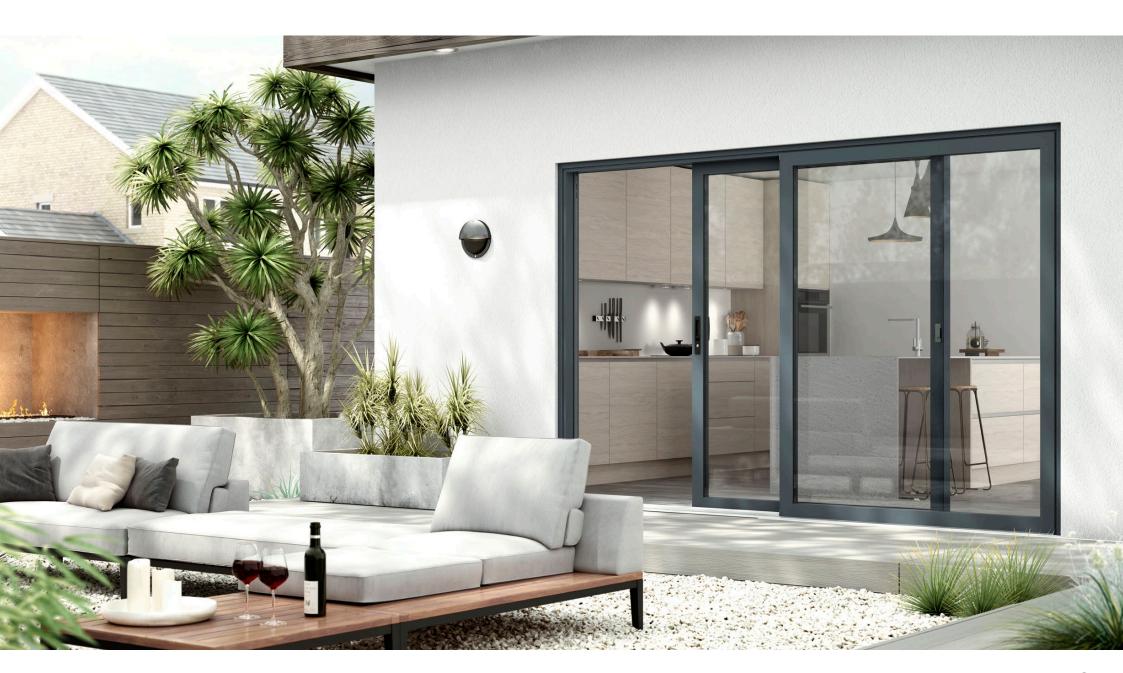

smooth gliding, aluminium panoramic doors with thermal performance built-in

# THERMAL PERFORMANCE IS BUILT INTO THE CORE OF THESE BEAUTIFUL PANORAMIC DOORS

WarmCore inline patio doors allow natural light to flood in to your home through large glazed sashes that maximise the enjoyment of your view. The full width thermal core at the heart of the WarmCore range lets you enjoy the desirability and durability of aluminium, while keeping your home snug and warm. Custom designed 10 wheel rollers glide effortlessly on a precision engineered track, making these panoramic doors the perfect blend of aesthetics and performance.

# **CLEAN, CONTEMPORARY LINES**

We've brought the classic sliding patio door up-to-date with clean lines, a flush finish and a hard-wearing aluminium exterior, combining architectural appeal with practicality. With two, three and four pane configurations you can choose a style that suits both your home and living style, bringing the outside in during summer months and keeping the cold out during the winter.